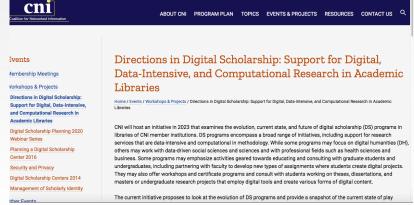

# CNI Program Digital, Data-intensive & Computational Research

- Interviews
- Institutional Profiles
- Invitational forums
- Report
- Session at CNI Spring 2023 Meeting
- Webinars
  https://www.cni.org/events/cni-workshops/directions-in-digital-scholarship-support-for-digital-data-intensive-and-computational-research-in-academic-libraries