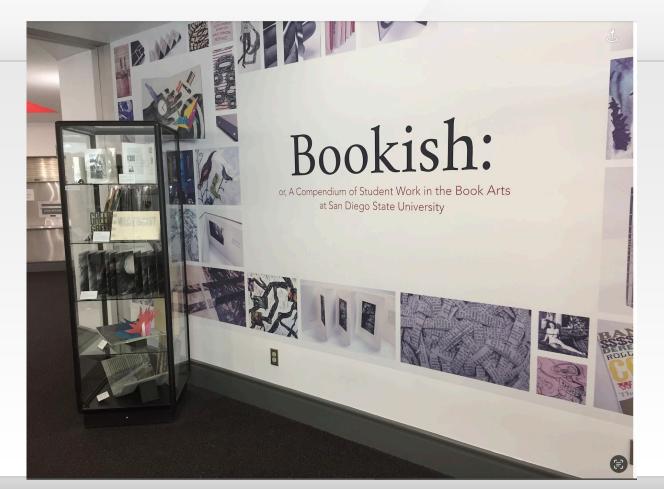

#### Special collections: showcasing analog + digital content

University of Miami Library

**Emory University Library Special Collections** 