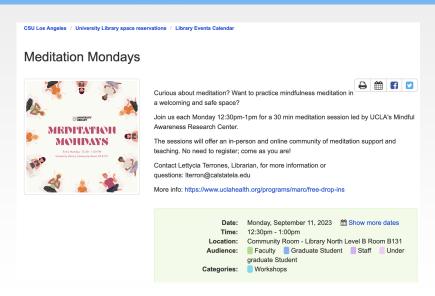

#### Noon Time Talks: Readying Your Classes for ChatGPT

Tuesday September 12th, 12pm on Zoom

Last summer, the Writing Across the Curriculum Program convened a team of multidisciplinary faculty and staff for a "ChatGPT Boot Camp." Their first goal was to learn about ChatGPT (and other LLMs) in the higher education context. Their second goal was to create and curate A.I. teaching resources, especially materials faculty can use to build students' "Critical A.I. Literacy" and to support their critical thinking and academic integrity.