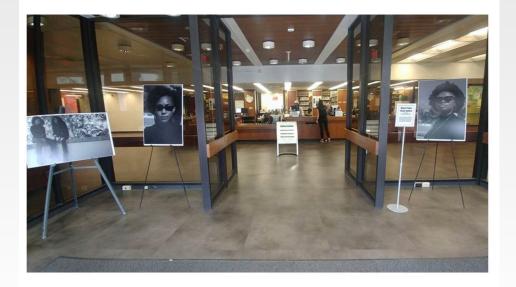

### How are libraries integrating DEI initiatives?

- CNI Forum participants:
  - More partnerships on projects that highlight diverse groups & content
  - More exhibits highlighting diversity
  - Outreach to campus groups with diverse populations
  - Hosting events highlighting diversity