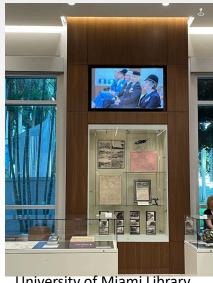

#### Special collections: showcasing analog + digital content

University of Miami Library

**Emory University Library Special Collections** 