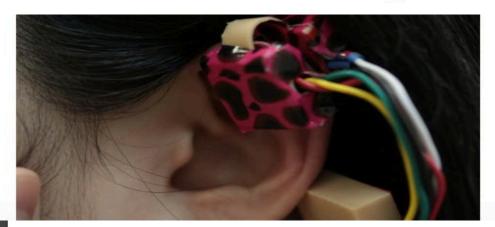

# Exhibit at Princeton University Library Maps from Students' Projects

Home » Libraries & Spaces » Gelardin New Media Center » Showcase » Ear Wearable Pulseoximeter Prototype

#### Ear Wearable Pulseoximeter Prototype

**Project Type** 

By Course

Faculty

Showcase Winners

#### Submit your project

Your project must have been created using Gelardin or Maker Hub resources, spaces, or staff assistance to be eligible.

https://www.library.georgetown.edu/gelardin/showcase/entries/ear-wearable-pulseoximeter-prototype