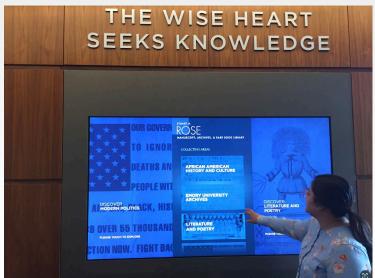

#### Special collections: showcasing analog + digital content

University of Miami Library

**Emory University Library Special Collections** 