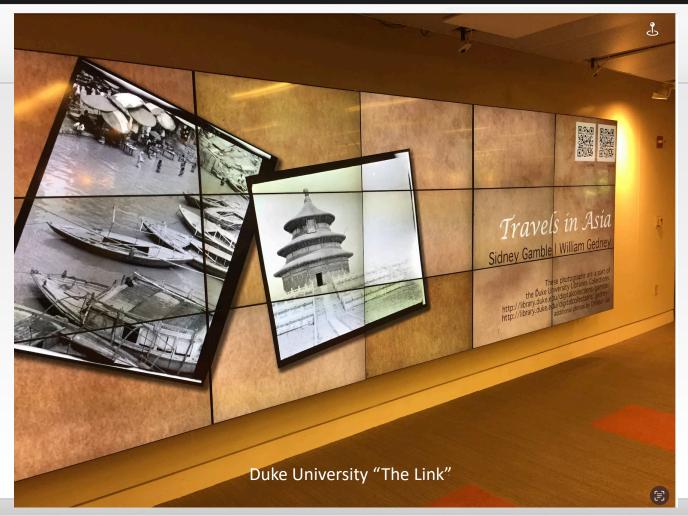

## Group study rooms

Duke University Library "The Edge"

NC State University Hunt Library

Purdue University Wilmeth Active Learning Center