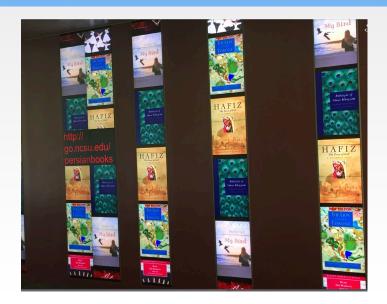

Vassar College Library



Brown University Library





#### Highlighting collections and library symbols



Georgia Tech Library



**Princeton University Library** 

















# Exhibit at Princeton University Library Maps from Students' Projects



Home » Libraries & Spaces » Gelardin New Media Center » Showcase » Ear Wearable Pulseoximeter Prototype

#### Ear Wearable Pulseoximeter Prototype



**Project Type** 

By Course

Faculty

Showcase Winners

#### Submit your project

Your project must have been created using Gelardin or Maker Hub resources, spaces, or staff assistance to be eligible.

https://www.library.georgetown.edu/gelardin/showcase/entries/ear-wearable-pulseoximeter-prototype











## Art highlighting issues and collections @North Carolina State University









## The library as cultural & regional institution



Temple University Charles Library



Cal State University Library - San Bernardino





#### Re-designing libraries for today's and tomorrow's needs

- Continue to highlight content and its relationship to research and learning
- Understand the needs of your current and future communities
- Recruit staff with specialized expertise or re-train staff
- Build in flexibility in spaces



Texas State University Library





#### Thank you!



https://bit.ly/DesigningLibraries

- Joan K. Lippincott
- Associate Executive Director Emerita
- Coalition for Networked Information
- https://www.cni.org/aboutcni/staff/joan-k-lippincott
- Images without URL are my own