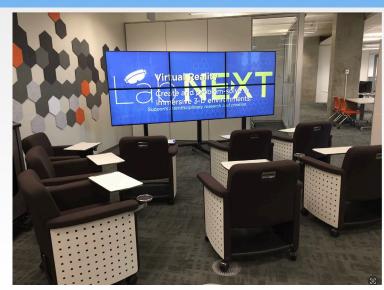

ies for the 21<sup>st</sup> Century, Chapter 6



University of Arizona Library - Student Success District: CATalyst Studios

https://localtoday.news/az/hidden-treasures-of-the-university-of-arizona-libraries-38920.html





### Providing a variety of collaborative spaces





University of Texas Austin Scholars Lab





## Group study rooms



Duke University Library "The Edge"



NC State University Hunt Library







Purdue University Wilmeth Active Learning Center





## Group seating options



George Mason University Library



University of Connecticut Library





## Adding privacy without walls



Cal State University – San Bernardino



University of Calgary TFDL – Graduate Study



#### Consider how to mix solo and group seating









## Flexible seating for presentations



University of Calgary Taylor Family Digital Library



Georgia State University Library







University of Rochester Library iZone





#### Space for the print collection

- Crema,"From Collections to Connections" in DL book
- Remote storage
- Automated storage retrieval systems
- Compact shelving
- Shared collections



The Future of the Academic Library Print Collection: A Space for Engagement

October 2017



This work made possible by the Andrew W. Mellon Foundation.





#### Changing needs in the arts

- Books on compact shelves
- Video and audio post-production
- Podcast production room
- Seminar room with equipment



https://www.library.ucsb.edu/news/arts-library-project-update-9-2024





#### Library spaces enhancing student well-being, belonging

- No "one size fits all"
-