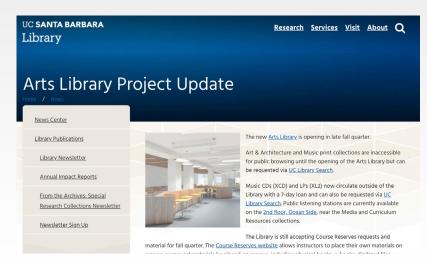

#### Changing needs in the arts

- Books on compact shelves
- Video and audio post-production
- Podcast production room
- Seminar room with equipment

https://www.library.ucsb.edu/news/arts-library-project-update-9-2024